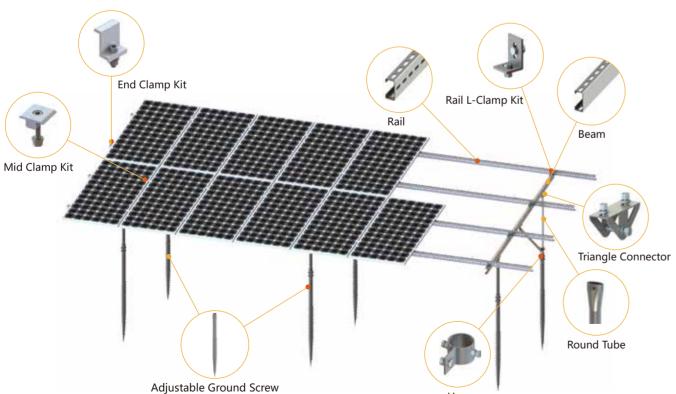

| Technical Details |                                                              |
|-------------------|--------------------------------------------------------------|
| Installation      | Ground                                                       |
|                   | Ground Screw / Concrete                                      |
| Wind Load         | up to 60m/s                                                  |
| Snow Load         | 1.4kn/m²                                                     |
| Standards         | AS/NZS1170, JIS C8955:2017, GB50009-2012, DIN 1055, IBC 2006 |
| Material          | Hot Dip Gavanized Steel Q235                                 |
| Warranty          | 10 Years Warranty and 25 Years Service Life                  |



### **C-STEEL GROUND MOUNT**





# Installation Steps



#### Accessories



#### **Technical Details**

| Installation | Ground                                                       |
|--------------|--------------------------------------------------------------|
|              | Ground Screw / Concrete                                      |
|              | up to 60m/s                                                  |
| Snow Load    |                                                              |
| Standards    | AS/NZS1170, JIS C8955:2017, GB50009-2012, DIN 1055, IBC 2006 |
|              | Hot Dip Gavanized Steel Q235                                 |
|              | 10 Years Warranty and 25 Years Service Life                  |