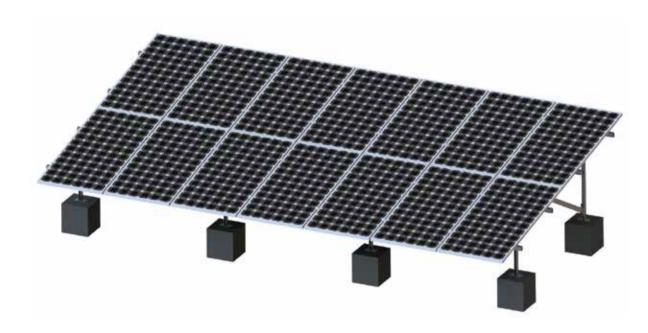

## **C-STEEL GROUND MOUNT**





## **Installation Steps**





| Technical Details |                                                              |
|-------------------|--------------------------------------------------------------|
| Installation      | Ground                                                       |
|                   | Ground Screw / Concrete                                      |
| Wind Load         | up to 60m/s                                                  |
| Snow Load         | 1.4kn/m²                                                     |
| Standards         | AS/NZS1170, JIS C8955:2017, GB50009-2012, DIN 1055, IBC 2006 |
| Material          | Hot Dip Gavanized Steel Q235                                 |
| Warranty          | 10 Years Warranty and 25 Years Service Life                  |