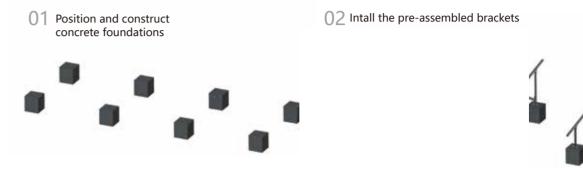

## **Installation Steps**

| Technical Details |                                                              |
|-------------------|--------------------------------------------------------------|
| Installation      | Ground                                                       |
|                   | Ground Screw / Concrete                                      |
| Wind Load         | up to 60m/s                                                  |
| Snow Load         | 1.4kn/m²                                                     |
| Standards         | AS/NZS1170, JIS C8955:2017, GB50009-2012, DIN 1055, IBC 2006 |
| Material          | Hot Dip Gavanized Steel Q235                                 |
| Warranty          | 10 Years Warranty and 25 Years Service Life                  |

# Installation Steps