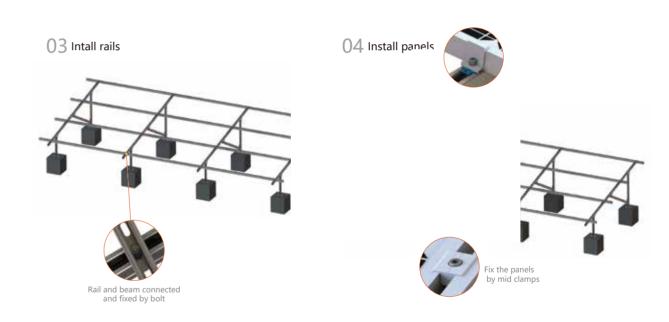

## **Installation Steps**

| Technical Details |                                                              |
|-------------------|--------------------------------------------------------------|
| Installation      | Ground                                                       |
|                   | Ground Screw / Concrete                                      |
| Wind Load         | up to 60m/s                                                  |
| Snow Load         | 1.4kn/m²                                                     |
| Standards         | AS/NZS1170, JIS C8955:2017, GB50009-2012, DIN 1055, IBC 2006 |
| Material          | Hot Dip Gavanized Steel Q235                                 |
| Warranty          | 10 Years Warranty and 25 Years Service Life                  |

# Installation Steps