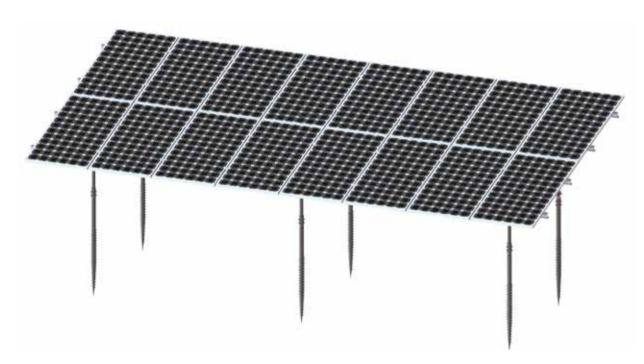

| Technical Details |                                                              |
|-------------------|--------------------------------------------------------------|
| Installation      | Ground                                                       |
|                   | Ground Screw / Concrete                                      |
| Wind Load         | up to 60m/s                                                  |
| Snow Load         | 1.4kn/m²                                                     |
| Standards         | AS/NZS1170, JIS C8955:2017, GB50009-2012, DIN 1055, IBC 2006 |
| Material          | Hot Dip Gavanized Steel Q235                                 |
| Warranty          | 10 Years Warranty and 25 Years Service Life                  |



### **C-STEEL GROUND MOUNT**





# Installation Steps



#### Accessories



#### **Technical Details**

| Installation | Ground                                                       |
|--------------|--------------------------------------------------------------|
|              | Ground Screw / Concrete                                      |
|              | up to 60m/s                                                  |
| Snow Load    |                                                              |
| Standards    | AS/NZS1170, JIS C8955:2017, GB50009-2012, DIN 1055, IBC 2006 |
|              | Hot Dip Gavanized Steel Q235                                 |
|              | 10 Years Warranty and 25 Years Service Life                  |