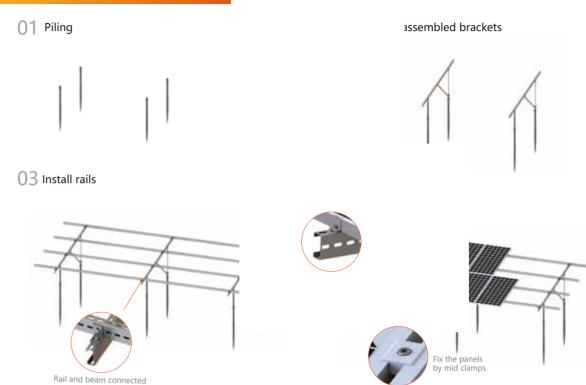

## **Installation Steps**

| Technical Details |                                                              |
|-------------------|--------------------------------------------------------------|
| Installation      | Ground                                                       |
|                   | Ground Screw / Concrete                                      |
| Wind Load         | up to 60m/s                                                  |
| Snow Load         | 1.4kn/m²                                                     |
| Standards         | AS/NZS1170, JIS C8955:2017, GB50009-2012, DIN 1055, IBC 2006 |
| Material          | Hot Dip Gavanized Steel Q235                                 |
| Warranty          | 10 Years Warranty and 25 Years Service Life                  |

# Installation Steps