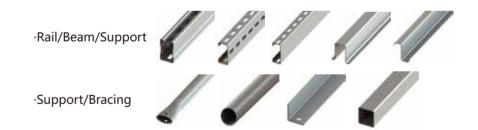

|
|-------------------|--------------------------------------------------------------|
| Installation      | Ground                                                       |
|                   | Ground Screw / Concrete                                      |
| Wind Load         | up to 60m/s                                                  |
| Snow Load         | 1.4kn/m²                                                     |
| Standards         | AS/NZS1170, JIS C8955:2017, GB50009-2012, DIN 1055, IBC 2006 |
| Material          | Hot Dip Gavanized Steel Q235                                 |
| Warranty          | 10 Years Warranty and 25 Years Service Life                  |



### **C-STEEL GROUND MOUNT**





# Installation Steps



#### Accessories



#### **Technical Details**

| Installation | Ground                                                       |
|--------------|--------------------------------------------------------------|
|              | Ground Screw / Concrete                                      |
|              | up to 60m/s                                                  |
| Snow Load    |                                                              |
| Standards    | AS/NZS1170, JIS C8955:2017, GB50009-2012, DIN 1055, IBC 2006 |
|              | Hot Dip Gavanized Steel Q235                                 |
|              | 10 Years Warranty and 25 Years Service Life                  |