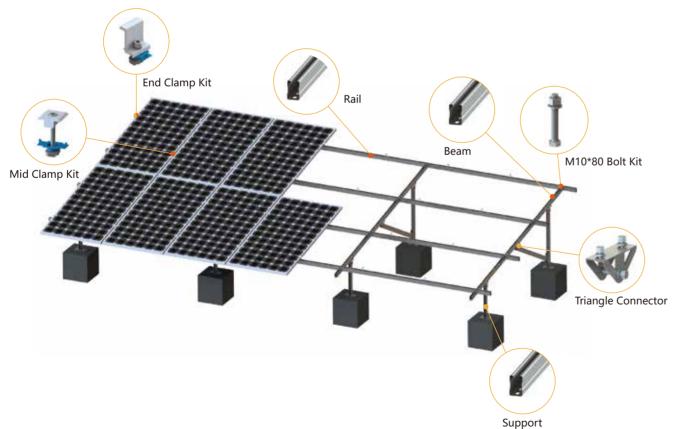

## **C-STEEL GROUND MOUNT**





## **Installation Steps**





| Technical Details |                                                              |
|-------------------|--------------------------------------------------------------|
| Installation      | Ground                                                       |
|                   | Ground Screw / Concrete                                      |
| Wind Load         | up to 60m/s                                                  |
| Snow Load         | 1.4kn/m²                                                     |
| Standards         | AS/NZS1170, JIS C8955:2017, GB50009-2012, DIN 1055, IBC 2006 |
| Material          | Hot Dip Gavanized Steel Q235                                 |
| Warranty          | 10 Years Warranty and 25 Years Service Life                  |