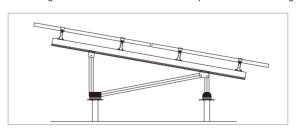

### Structure

\* The longitudinal members and columns are pre-assembled to the greatest extent by the factory, which greatly facilitates on-site construction.

N Type: AG5+SMR

A Type: AG4+SNKY