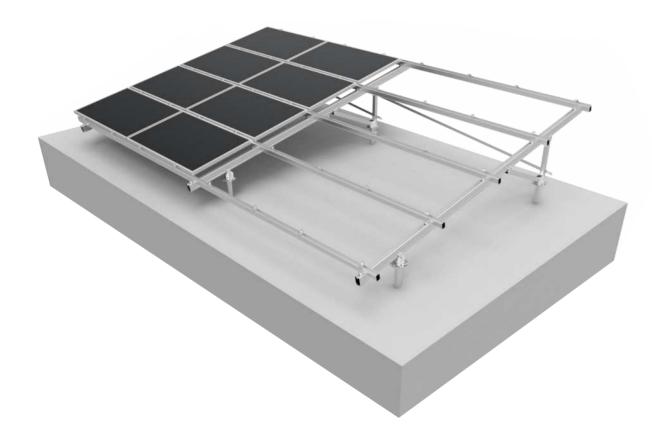

# • System Introduction

The self-developed aluminum alloy fixed mounting system, due to its high quality, durability and standardized product advantages, aluminum alloy's unique quick installation structure and flexible layout style have become the most widely used solution in the construction of PV power plants.

## Features

- No on-site processing is required, construction is convenient, and corrosion resistance is better;
- · No need for large installation equipment;
- · It can adapt to undulating terrain, and the overall bracket can be more beautiful through adjustment.

### Structure

\* The longitudinal members and columns are pre-assembled to the greatest extent by the factory, which greatly facilitates on-site construction.

N Type: AG5+SMR

A Type: AG4+SNKY