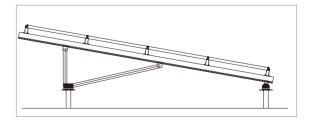

### Structure

\* The longitudinal members and columns are pre-assembled to the greatest extent by the factory, which greatly facilitates on-site construction.

N Type: AG5+SMR

A Type: AG4+SNKY