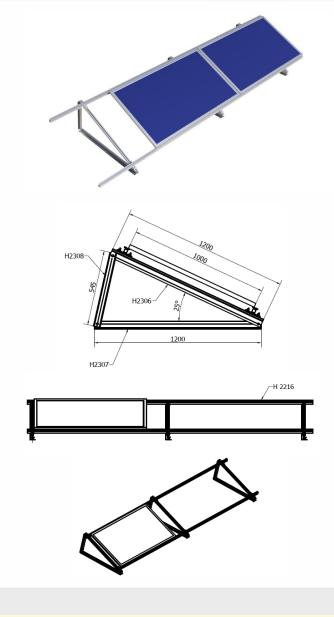

#### General characteristics

- Series: H2300
- Type: AS370
- Application: Flat roof Alignment: Landscape
- Inclination: 15°-30°
- Foundation: Concrete
- Special characteristics: Preassembled, light mounting

### **PRODUCT ACCESSORIES**

EX-8962216500 PROFILE H2216 OF LENGTH 2100mm

| Triangle Codes |                                | Aluminum Accessories |                                          | Bolts & Nuts  |                                                                     |
|----------------|--------------------------------|----------------------|------------------------------------------|---------------|---------------------------------------------------------------------|
| EX-8962308100  | TRIANGLE-BASE OF AS370         | EX-8962216100        | BACK POLE FOR 25° INCLINATION - A\$370   | EX-8968008103 | T-SLOT NUT M8 ALUMINIUM                                             |
|                | Purling Codes                  | EX-8960750000        | CORE FOR PROFILE H2174                   | EX-762908XX01 | HEX SOCKET BOLT ISO4762 M8x XX A2 INOX - depends on panel thickness |
| EX-8960740300  | PROFILE H2174 OF LENGTH 6200mm | EX-8962200200        | CORE FOR PROFILE H2216                   | FX-7627300801 | SERRATED LOCK WASHER DIN6798-A M8 A2                                |
| EX-8960740200  | PROFILE H2174 OF LENGTH 4200mm | EX-8960180200        | PANEL CLAMP                              | LX-7627300001 | INOX                                                                |
|                |                                | EX-8960660000        | CAP OF PANEL CLAMP, L=55mm               | FX-8969122081 | HAMMERHEAD BOLT WITH EPDM M8x22mm                                   |
| EX-8960740100  | PROFILE H2174 OF LENGTH 2100mm |                      | PANEL EDGE CLAMP XXmm - depends on       | LX 0707122001 | INOX                                                                |
| EX-8962216700  | PROFILE H2216 OF LENGTH 6200mm | EX-8960XX0100        | panel thickness                          | EX-7626703201 | SELF DRILLING SCREW DIN 7504-K 6,3x32 A2 INOX                       |
| EX-8962216600  | PROFILE H2216 OF LENGTH 4200mm | EX-8960740040        | END CUP FOR H2174 PROFILE-RAL1003 YELLOW |               | INOX                                                                |
| EX-8962216300  | PROFILE H2216 OF LENGTH 3150mm |                      |                                          |               |                                                                     |