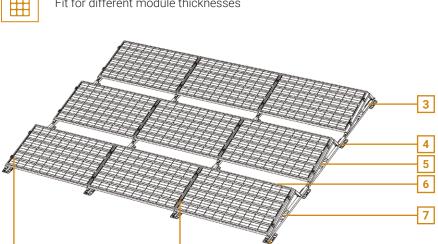

## **FASTENINGS**

### SYSTEM COMPONENTS

|                     | UNIVERSAL 1300                        | UNIVERSAL 1500   | UNIVERSAL 1700   | UNIVERSAL END PIECE |
|---------------------|---------------------------------------|------------------|------------------|---------------------|
| A: Base unit (mm)   | 1300                                  | 1500             | 1700             | 1270 (A')           |
| B: Carrier          | Universal                             | Universal        | Universal        | Universal           |
| C: Distance (mm)    | Panel + 10                            | Panel + 10       | Panel + 10       | Panel + 10          |
| D: Distance (mm)    | 306                                   | 306              | 306              | 306                 |
| E: Walkway (mm)     | 150                                   | 350              | 550              | NVT                 |
| F: Panel Width (mm) | max. 1105*                            | max. 1105*       | max. 1105*       | max. 1105*          |
| Panel angle (°)     | 12                                    | 12               | 12               | 12                  |
| Panel type          | MHE & MHI series                      | MHE & MHI series | MHE & MHI series | MHE & MHI series    |
| Material            | Magnelis®, aluminium, stainless steel |                  |                  |                     |