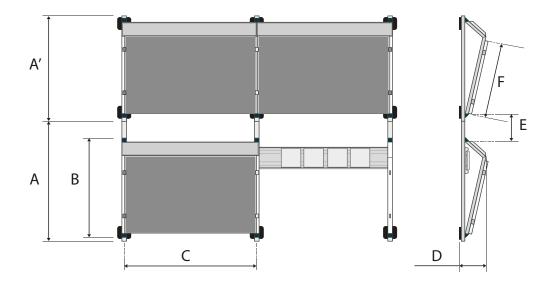

### SYSTEM COMPONENTS

|                     | UNIVERSAL 1300                        | UNIVERSAL 1500   | UNIVERSAL 1700   | UNIVERSAL END PIECE |
|---------------------|---------------------------------------|------------------|------------------|---------------------|
| A: Base unit (mm)   | 1300                                  | 1500             | 1700             | 1270 (A')           |
| B: Carrier          | Universal                             | Universal        | Universal        | Universal           |
| C: Distance (mm)    | Panel + 10                            | Panel + 10       | Panel + 10       | Panel + 10          |
| D: Distance (mm)    | 306                                   | 306              | 306              | 306                 |
| E: Walkway (mm)     | 150                                   | 350              | 550              | NVT                 |
| F: Panel Width (mm) | max. 1105*                            | max. 1105*       | max. 1105*       | max. 1105*          |
| Panel angle (°)     | 12                                    | 12               | 12               | 12                  |
| Panel type          | MHE & MHI series                      | MHE & MHI series | MHE & MHI series | MHE & MHI series    |
| Material            | Magnelis®, aluminium, stainless steel |                  |                  |                     |

Suitable rooftypes All flat roofs

 $<sup>\</sup>star$  De drager ondersteuning loopt tot 1000 mm

|                     | MIN. PANEL LENGTH | MAX. PANEL LENGTH |
|---------------------|-------------------|-------------------|
| Ballast / Wind 1680 | 1556 mm           | 1636 mm           |
| Ballast / Wind 1750 | 1626 mm           | 1706 mm           |
| Ballast / Wind 1825 | 1701 mm           | 1781 mm           |
| Ballast / Wind 2050 | 1926 mm           | 2006              |
| Ballast / Wind 2125 | 2001              | 2081              |