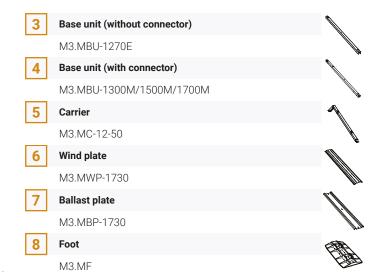

### SYSTEM COMPONENTS

|                     | UNIVERSAL 1300                        | UNIVERSAL 1500   | UNIVERSAL 1700   | UNIVERSAL END PIECE |
|---------------------|---------------------------------------|------------------|------------------|---------------------|
| A: Base unit (mm)   | 1300                                  | 1500             | 1700             | 1270 (A')           |
| B: Carrier          | Universal                             | Universal        | Universal        | Universal           |
| C: Distance (mm)    | Panel + 10                            | Panel + 10       | Panel + 10       | Panel + 10          |
| D: Distance (mm)    | 306                                   | 306              | 306              | 306                 |
| E: Walkway (mm)     | 150                                   | 350              | 550              | NVT                 |
| F: Panel Width (mm) | max. 1105*                            | max. 1105*       | max. 1105*       | max. 1105*          |
| Panel angle (°)     | 12                                    | 12               | 12               | 12                  |
| Panel type          | MHE & MHI series                      | MHE & MHI series | MHE & MHI series | MHE & MHI series    |
| Material            | Magnelis®, aluminium, stainless steel |                  |                  |                     |