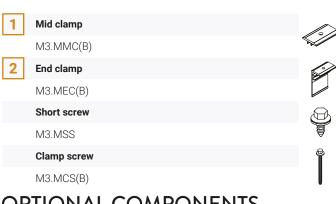

# **Matrix universal series**

# autarco

The Autarco Matrix mounting system has grown into one of the most popular mounting systems for solar panels on flat roofs, based on quality, service and ease of installation. It is ideal for both large and small installations. Thanks to the smart and stable construction, ultra-fast assembly is possible whilst ensuring the solar panels are safely supported.



10-year product warranty



Flat roof system



Landscape orientation



One tool required for installation



Fit for different module thicknesses



## **FASTENINGS**



### OPTIONAL COMPONENTS





### SYSTEM COMPONENTS





|                     | UNIVERSAL 1300                        | UNIVERSAL 1500   | UNIVERSAL 1700   | UNIVERSAL END PIECE |
|---------------------|---------------------------------------|------------------|------------------|---------------------|
| A: Base unit (mm)   | 1300                                  | 1500             | 1700             | 1270 (A')           |
| B: Carrier          | Universal                             | Universal        | Universal        | Universal           |
| C: Distance (mm)    | Panel + 10                            | Panel + 10       | Panel + 10       | Panel + 10          |
| D: Distance (mm)    | 306                                   | 306              | 306              | 306