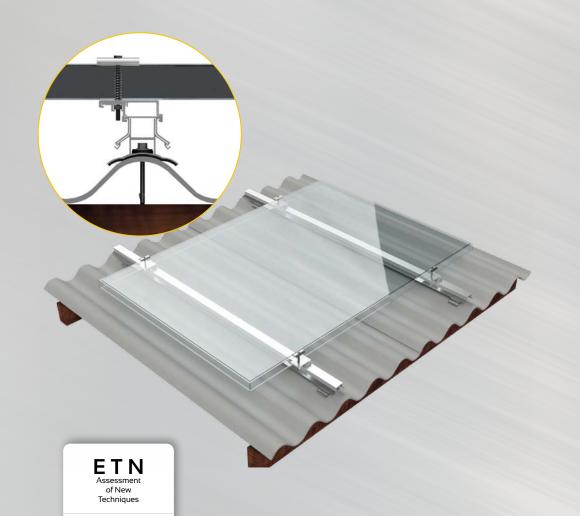

## THE SOLUTION

**FIBRO SOLAR** solution adapts to most metal and cement corrugated roofs sold on the market.

A robust and durable solution manufactured with premium components made of aluminum.

## SIMPLICITY

Ease of installation, with clipping of the rail and clamps. Ease of earthing system thanks to the continuity of the rail in the slope. Universal clamps for all types of modules thicknesses.

## **TECHNICAL CHARACTERISTICS**

**USE CONDITIONS** 

New or renovated roof, with total or partial covering Purlin distance: 1,385 m (possibility of making a calculation note)

TYPE OF SUPPORT Metal and cement corrugated sheets

MODULE POSITION Landscape mode

MATERIALS Aluminum and stainless steel

**SYSTEM WEIGHT** 1 kg/m<sup>2</sup> excluding the module and the metal or cement corrugated sheets

SUPPORTING STRUCTURE Metal or wood frameworks

#### SYSTEM COMPONENTS

4.4 m aluminum rail, rail support, universal and external clamps with an aluminum/stainless steel finish, connector placed at the generator base, locking screw, EPDM joint

**OPTIONS** Module Grounding Connector, Rail Grounding Connector, cable guide