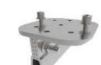

## • System Introduction

Grace Solar roof mounting system (clamp) is suitable for color steel tile roof (Klip-Lok & Long line & Butler-roof ...) and has great flexibility. Clamp and the color steel tile are clamped and installed without drilling. According to the needs of the project, you can choose between the rail type and the non-rail type, and the installation is very convenient. It is applied to common framed or frameless solar panels installed in parallel on the inclined roof, and is suitable for the design and planning of commercial or civil rooftop solar systems.