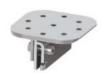

## Product Category

GS-IK-S01

GS-IK-S01-A

GS-IK-S03

GS-IK-SK7

GS-IK-SK7-110

GS-TIK-A02

GS-TIK-A03

## • System Introduction

Grace Solar roof mounting system (clamp) is suitable for color steel tile roof (Klip-Lok & Long line & Butler-roof ...) and has great flexibility. Clamp and the color steel tile are clamped and installed without drilling. According to the needs of the project, you can choose between the rail type and the non-rail type, and the installation is very convenient. It is applied to common framed or frameless solar panels installed in parallel on the inclined roof, and is suitable for the design and planning of commercial or civil rooftop solar systems.