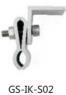

## Product Category

GS-IK-S01

GS-IK-S01-A

GS-IK-S03

GS-IK-SK7

GS-IK-SK7-110

GS-TIK-A02

GS-TIK-A03

## • System Introduction

Grace Solar roof mounting system (clamp) is suitable for color steel tile roof (Klip-Lok & Long line & Butler-roof ...) and has great flexibility. Clamp and the color steel tile are clamped and installed without drilling. According to the needs of the project, you can choose between the rail type and the non-rail type, and the installation is very convenient. It is applied to common framed or frameless solar panels installed in parallel on the inclined roof, and is suitable for the design and planning of commercial or civil rooftop solar systems.