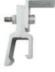

## Product Category

GS-IK-S01

GS-IK-S01-A

GS-IK-S03

GS-IK-SK7

GS-IK-SK7-110

GS-TIK-A02

GS-TIK-A03

## • System Introduction

Grace Solar roof mounting system (clamp) is suitable for color steel tile roof (Klip-Lok & Long line & Butler-roof ...) and has great flexibility. Clamp and the color steel tile are clamped and installed without drilling. According to the needs of the project, you can choose between the rail type and the non-rail type, and the installation is very convenient. It is applied to common framed or frameless solar panels installed in parallel on the inclined roof, and is suitable for the design and planning of commercial or civil rooftop solar systems.