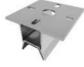

## • System Introduction

Grace Solar roof mounting system (clamp) is suitable for color steel tile roof (Klip-Lok & Long line & Butler-roof ...) and has great flexibility. Clamp and the color steel tile are clamped and installed without drilling. According to the needs of the project, you can choose between the rail type and the non-rail type, and the installation is very convenient. It is applied to common framed or frameless solar panels installed in parallel on the inclined roof, and is suitable for the design and planning of commercial or civil rooftop solar systems.