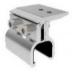

## • System Introduction

Grace Solar roof mounting system (clamp) is suitable for color steel tile roof (Klip-Lok & Long line & Butler-roof ...) and has great flexibility. Clamp and the color steel tile are clamped and installed without drilling. According to the needs of the project, you can choose between the rail type and the non-rail type, and the installation is very convenient. It is applied to common framed or frameless solar panels installed in parallel on the inclined roof, and is suitable for the design and planning of commercial or civil rooftop solar systems.