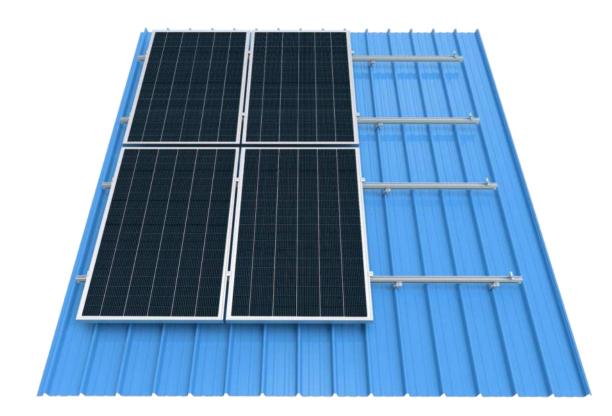

## • System Introduction

Grace Solar roof mounting system (clamp) is suitable for color steel tile roof (Klip-Lok & Long line & Butler-roof ...) and has great flexibility. Clamp and the color steel tile are clamped and installed without drilling. According to the needs of the project, you can choose between the rail type and the non-rail type, and the installation is very convenient. It is applied to common framed or frameless solar panels installed in parallel on the inclined roof, and is suitable for the design and planning of commercial or civil rooftop solar systems.

### • Suitable Power Plant Project

It is suitable for sloping roof PV power plant projects.

#### Features

- · Pre-assembled for easy installation;
- · Increase output power;
- · Wide applicability; · Safe and reliable.

Xiamen Grace Solar Technology Co., Ltd. www.gracesolar.com 51

- Commercial and residential roofs
- Parallel roof (10-60°)
- Below 20M
- High-strength aluminum alloy & Stainless steel
- Natural color or customized
- Anodizing & Stainless steel
- <60m/s
- <1.4KN/m<sup>2</sup>
- AS/NZS 1170 & DIN 1055 & Other
- More than 20 years
- 10-year quality assurance