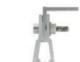

## Product Category

GS-IK-S01

GS-IK-S01-A

GS-IK-S03

GS-IK-SK7

GS-IK-SK7-110

GS-TIK-A02

GS-TIK-A03

## • System Introduction

Grace Solar roof mounting system (clamp) is suitable for color steel tile roof (Klip-Lok & Long line & Butler-roof ...) and has great flexibility. Clamp and the color steel tile are clamped and installed without drilling. According to the needs of the project, you can choose between the rail type and the non-rail type, and the installation is very convenient. It is applied to common framed or frameless solar panels installed in parallel on the inclined roof, and is suitable for the design and planning of commercial or civil rooftop solar systems.