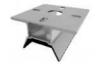

## • System Introduction

Grace Solar roof mounting system (clamp) is suitable for color steel tile roof (Klip-Lok & Long line & Butler-roof ...) and has great flexibility. Clamp and the color steel tile are clamped and installed without drilling. According to the needs of the project, you can choose between the rail type and the non-rail type, and the installation is very convenient. It is applied to common framed or frameless solar panels installed in parallel on the inclined roof, and is suitable for the design and planning of commercial or civil rooftop solar systems.