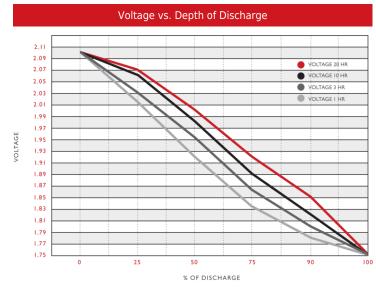

| Height Inc. Term. | 36.5 cm | 14.38"    |

Product measurements & weights are calculated based on sample data. Individual specifications are subject to vary due to the manufacturing process, battery components & electrolyte levels.

| Electrolyte Reserve | 51 mm              | 2"  |
|---------------------|--------------------|-----|
| Container           | Polypropylene      |     |
| Cover               | Polypropylene      |     |
| Handles             | Rope / Plastic Han | dle |