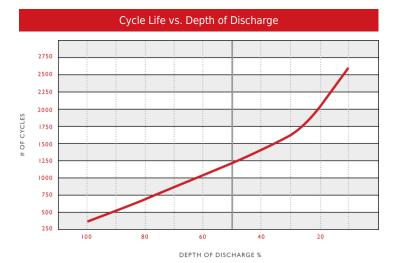

| Height Inc. Term. | 36.5 cm | 14.38"    |

Product measurements & weights are calculated based on sample data. Individual specifications are subject to vary due to the manufacturing process, battery components & electrolyte levels.

| Electrolyte Reserve | 51 mm              | 2"  |
|---------------------|--------------------|-----|
| Container           | Polypropylene      |     |
| Cover               | Polypropylene      |     |
| Handles             | Rope / Plastic Han | dle |