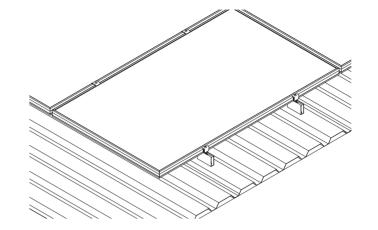

## MS+H

| _   |   |    | ı |
|-----|---|----|---|
| ( . | n | ra | ł |

| PV-Mounting system for trapezoidal metal sheet                                                                   |  |  |
|------------------------------------------------------------------------------------------------------------------|--|--|
|                                                                                                                  |  |  |
| Mounting bracket, fastening elements, module clamps                                                              |  |  |
| 10 years                                                                                                         |  |  |
| Pitched metal sheet roofing (except hydrogen sulfide exposition)                                                 |  |  |
| Trapezoidal metal sheet made of steel and aluminum Sandwich trapezoidal sheet according to manufacturer released |  |  |
| Steel: 0.4-1.25 mm / Aluminum: 0.5-1.5 mm                                                                        |  |  |
| 70 mm                                                                                                            |  |  |
| min. 5°/max. 45°                                                                                                 |  |  |
|                                                                                                                  |  |  |
| Roof paralell                                                                                                    |  |  |
| Stainless steel, aluminum and EPDM                                                                               |  |  |
|                                                                                                                  |  |  |

| Туре              | PV-modules with frame height between 30-50 mm |  |
|-------------------|-----------------------------------------------|--|
| Module size (max) | Length: unlimited; Width: unlimited           |  |
| Module guidance   | Vertical/Portrait                             |  |