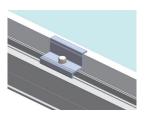

## Connection

① Connection of main rail and sub-rail

② Connection of hinge base and column

3 Assembly of hinge bar

4 Assembly of ground screw

(5) Assembly of middle clamp

6 Assembly of side clamp