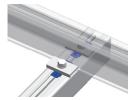

## Connection

① Connection of main rail and sub-rail

② Connection of hinge base and column

3 Assembly of hinge bar

4 Assembly of ground screw

(5) Assembly of middle clamp

6 Assembly of side clamp