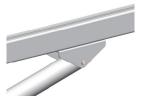

## Connection

① Connection of main rail and sub-rail

② Connection of hinge base and column

3 Assembly of hinge bar

4 Assembly of ground screw

(5) Assembly of middle clamp

6 Assembly of side clamp