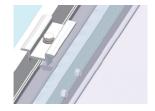

## Connection

① Connection of main rail and sub-rail

② Connection of hinge base and column

3 Assembly of hinge bar

4 Assembly of ground screw

(5) Assembly of middle clamp

6 Assembly of side clamp