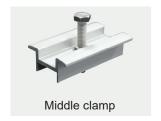

## Connection

① Connection of main rail and sub-rail

② Connection of hinge base and column

3 Assembly of hinge bar

4 Assembly of ground screw

(5) Assembly of middle clamp

6 Assembly of side clamp