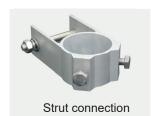

## Connection

① Connection of main rail and sub-rail

② Connection of hinge base and column

3 Assembly of hinge bar

4 Assembly of ground screw

(5) Assembly of middle clamp

6 Assembly of side clamp