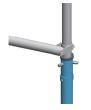

## Connection

① Connection of main rail and sub-rail

② Connection of hinge base and column

3 Assembly of hinge bar

4 Assembly of ground screw

(5) Assembly of middle clamp

6 Assembly of side clamp