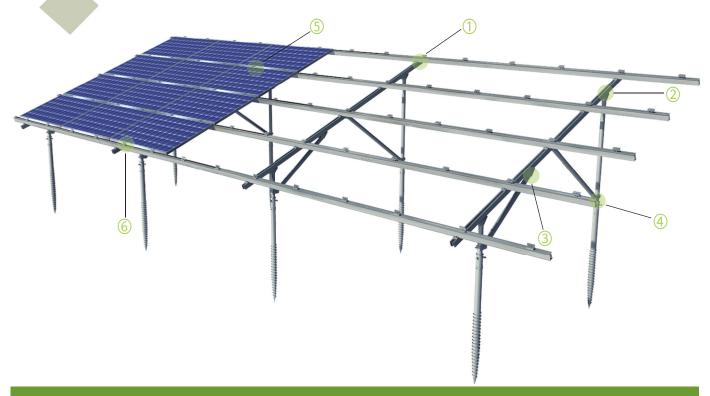

## Preview

## Connection

① Connection of main rail and sub-rail

② Connection of hinge base and column

3 Assembly of hinge bar

4 Assembly of ground screw

(5) Assembly of middle clamp

6 Assembly of side clamp