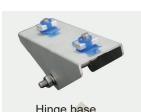

## Connection

① Connection of main rail and sub-rail

② Connection of hinge base and column

3 Assembly of hinge bar

4 Assembly of ground screw

(5) Assembly of middle clamp

6 Assembly of side clamp