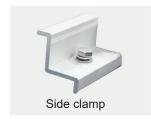

## Connection

① Connection of main rail and sub-rail

② Connection of hinge base and column

3 Assembly of hinge bar

4 Assembly of ground screw

(5) Assembly of middle clamp

6 Assembly of side clamp