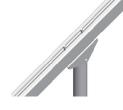

## Connection

① Connection of main rail and sub-rail

② Connection of hinge base and column

3 Assembly of hinge bar

4 Assembly of ground screw

(5) Assembly of middle clamp

6 Assembly of side clamp