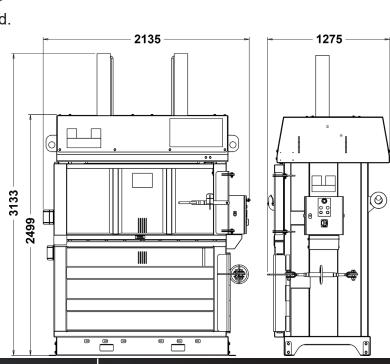

| Model                          | G-eco 500         |
|--------------------------------|-------------------|
| Width (mm)                     | 2135              |
| Height (mm)                    | 3133              |
| Depth (mm)                     | 1275              |
| Power supply                   | 415V 3 Phase      |
| Motor size (Kw)                | 7.5               |
| Cycle time (Seconds)           | 55                |
| Bale dimensions (mm)           | 1000 x 1500 x 750 |
| Bale weight (Kg)               | 400-600           |
| Machine weight (Kg)            | 1875              |
| Head compaction force (Tonne)  | 25                |
| Number of bale twines per bale | 6                 |
| Noise level (dB)               | 65-70             |
| Loading door height (mm)       | 1190              |
| Loading door opening (mm)      | 1465 x 705        |